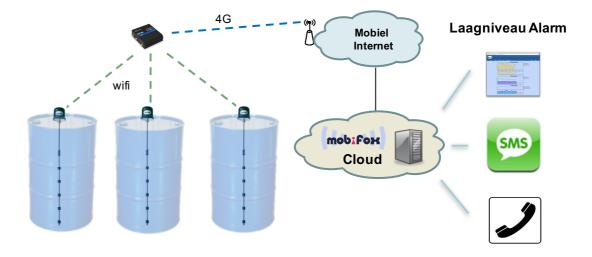

## TELEMETRY FOR 200I / 60I OIL DRUMS

This unique MobiFlex level sensor can easily be mounted in the small (3/4 ") opening of a 200l or 60l oil drum. The MobiFlex is wirelessly connected to a central Mobifox Gateway. The Gateway collects all measured levels and sends it over 4G to the MobiFox Cloud. This Cloud server sends alarm messages when the level in the tank reaches a se alarm level. The sensor can be extended up to 3m.