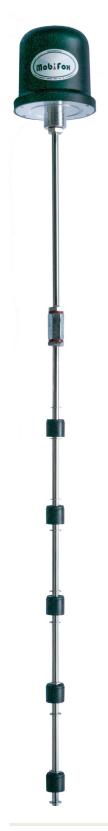

## TELEMETRY FOR 200I / 60I OIL DRUMS

This unique MobiFlex level sensor can easily be mounted in the small (3/4 ") opening of a 200l or 60l oil drum. The MobiFlex is wirelessly connected to a central Mobifox Gateway. The Gateway collects all measured levels and sends it over 4G to the MobiFox Cloud. This Cloud server sends alarm messages when the level in the tank reaches a se alarm level. The sensor can be extended up to 3m.